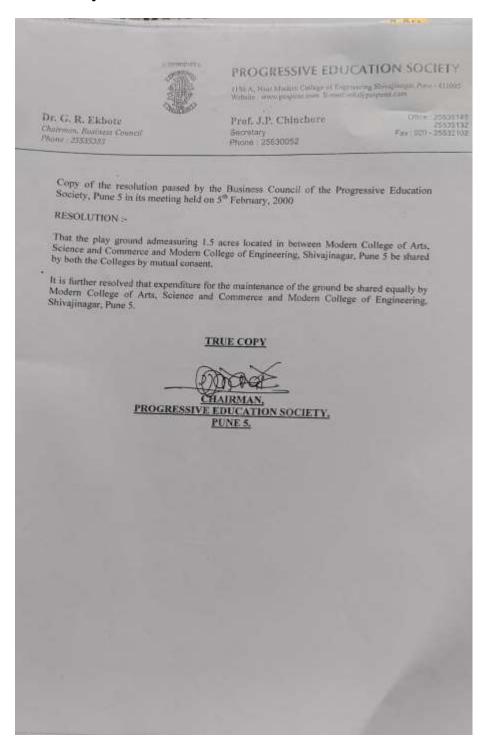

#### 7. Resolution of Play Ground

**Back To Index** 

#### RESOLUTION 12:-

that the total land owned by Progressive Education Society, Pune at Shivajinagar, Pune 5 campus is 14.62 acres. Out of this total land, 10.47 acres of land is exclusively earmarked for P.E. Society's Modern College of Engineering, Shivajinagar, Pune 5 and it is not shared by any other institute.