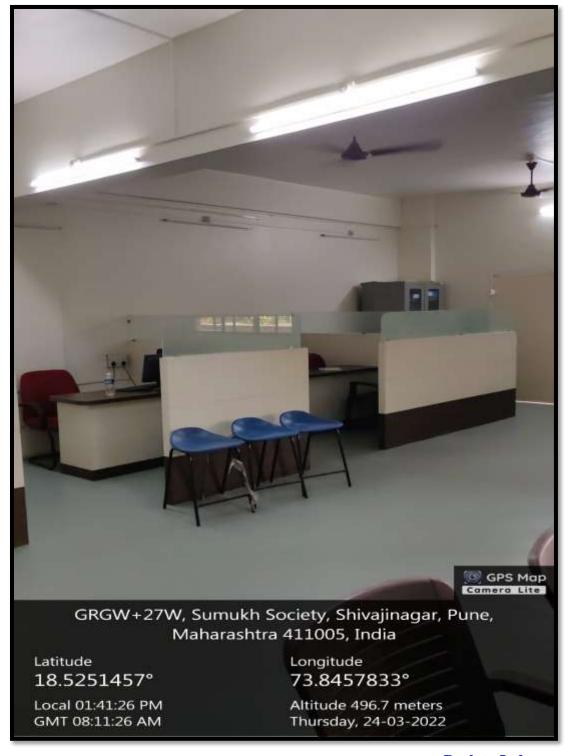

Pune-5**

#### **Cultural Activity Centre**







## **Modern College of Engineering, Pune-5**

### **Open Air Theatre**





# **Modern College of Engineering, Pune-5**



**Back To Index** 



# **Modern College of Engineering, Pune-5**

#### 5. Canteen





**Back to index** 



# **Modern College of Engineering, Pune-5**

#### 6. Additional Facilities

#### a. Robotics Lab





## **Modern College of Engineering, Pune-5**





## **Modern College of Engineering, Pune-5**

#### **b.** Pegasus- SAE Vehicle Pit





# **Modern College of Engineering, Pune-5**





# **Modern College of Engineering, Pune-5**

#### c. NSS Activity





# **Modern College of Engineering, Pune-5**

### d. Training and Placement Cell





## **Modern College of Engineering, Pune-5**

### e. Counselling Room



**Back to Index** 



## **Modern College of Engineering, Pune-5**

f. Entrepreneur Development Cell , Alumni Cell , Industry Institute Interaction, Counselling Room.







# **Modern College of Engineering, Pune-5**

#### g. Sewage Treatment Plant (STP)



**Back to index** 

### h. Biogas Plant





## **Modern College of Engineering, Pune-5**

#### i. Vermiculture Unit





## **Modern College of Engineering, Pune-5**

### j. Solar PV Plant





# **Modern College of Engineering, Pune-5**

### k. Parking





## **Modern College of Engineering, Pune-5**





# **Modern College of Engineering, Pune-5**

#### l. Girl's hostel

#### **Entrance**





# **Modern College of Engineering, Pune-5**





# **Modern College of Engineering, Pune-5**

#### Kitchen





# **Modern College of Engi